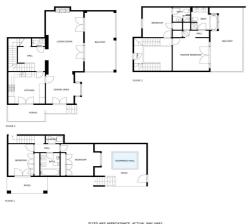

## Costa del Sol, Benahavís (town)

This is a lovely character semi-detached house inside the exclusive community of La Heredia de Monte Mayor, a unique gated residential community in a beautiful and natural setting, surrounded by mountains and panoramic views over the Mediterranean Sea. It is a corner house that offers high privacy, built over three levels. When you enter the main door you have a massive eye-catching high ceiling which entices you to discover more of what this cozy home has to offer. The main floor has a good-sized living area with a fireplace and a lot of natural light with direct access to the covered terrace that faces the mountains and the sea. A separate dining area is connected to the ample-sized independent kitchen, from where a staircase leads down to the pool and garden area. 1 Guest toilet as well next to the entrance hall. The upper level features two good-sized en-suite bedrooms. The master bedroom is impressive with its private terrace and panoramic views. The lower level comprises 2 bedrooms, one with an en-suite bathroom. You have direct access to the outside area which is well maintained and features a plunge pool, fruit trees, and a grass area, ideal for outside living. All rooms are spacious, and the home is built to a high standard with good finishes and well-maintained. Another feature, there is underfloor heating throughout the house. There is a community pool and garage for 1 car and storage. Within a gated community with 24-hour security. This house is full of character, it can be a nice family residential or a holiday home for rentals as it already has the tourist licenses in place. Welcome to book your viewing!