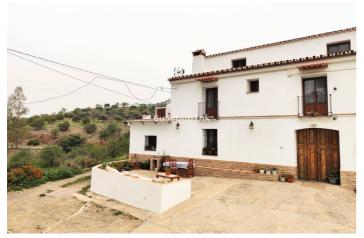

## Costa del Sol, Málaga (town)

We are pleased to present this distinguished country property located in a privileged rural setting. This rustic house, part of a larger old manor house, offers a total land area of 480,000 square meters, characterized by its natural beauty and dryland farming soil, primarily dedicated to almond trees, olive trees, and carob trees. The extensive land not only provides a tranquil and private environment but also presents an exceptional opportunity to expand and diversify agricultural production. With the possibility of increasing the number of trees in production, this estate offers significant potential for those interested in actively exploiting the land and increasing its agricultural yield. The residence encompasses over 800 square meters of construction, of which more than 200 square meters are dedicated to habitable spaces, where a family currently resides. Additionally, an additional part of the property is designated for multiple uses, such as a corral and storage. However, there is the possibility of adapting these areas to create additional rooms or even a separate entrance for another family, thus expanding the options for use and enjoyment of the property. It is important to note that this rustic house shares a wall with the neighbor, forming part of a larger structure. One of the highlights of this property is its natural environment, which offers breathtaking panoramic views that change with the seasons. From every corner of the property, one can enjoy the beauty and serenity of the surrounding landscape, providing a living experience in harmony with nature. In summary, this rustic house nestled on extensive agricultural land offers a unique opportunity for those seeking a tranquil lifestyle connected with the land. With its ample space, versatility of use, and unparalleled views, this property represents a valuable investment and a true gem in the rural real estate market.