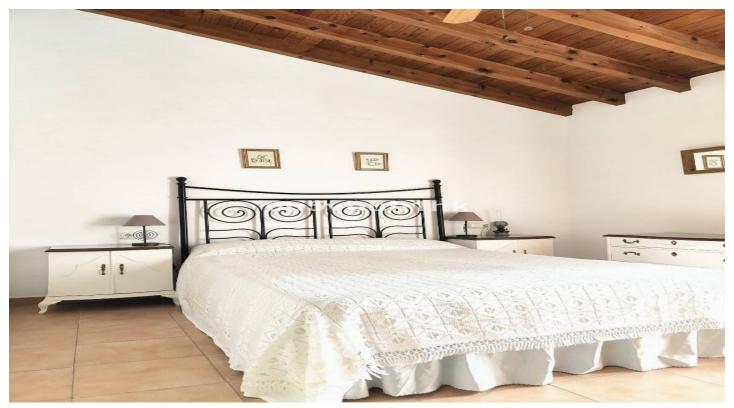

## Costa del Sol, Málaga (town)

We are pleased to present this distinguished country property located in a privileged rural setting. This rustic house, part of a larger old manor house, offers a total land area of 480,000 square meters, characterized by its natural beauty and dryland farming soil, primarily dedicated to almond trees, olive trees, and carob trees. The extensive land not only provides a tranquil and private environment but also presents an exceptional opportunity to expand and diversify agricultural production. With the possibility of increasing the number of trees in production, this estate offers significant potential for those interested in actively exploiting the land and increasing its agricultural yield. The residence encompasses over 800 square meters of construction, of which more than 200 square meters are dedicated to habitable spaces, where a family currently resides. Additionally, an additional part of the property is designated for multiple uses, such as a corral and storage. However, there is the possibility of adapting these areas to create additional rooms or even a separate entrance for another family, thus expanding the options for use and enjoyment of the property. It is important to note that this rustic house shares a wall with the neighbor, forming part of a larger structure. One of the highlights of this property is its natural environment, which offers breathtaking panoramic views that change with the seasons. From every corner of the property, one can enjoy the beauty and serenity of the surrounding landscape, providing a living experience in harmony with nature. In summary, this rustic house nestled on extensive agricultural land offers a unique opportunity for those seeking a tranquil lifestyle connected with the land. With its ample space, versatility of use, and unparalleled views, this property represents a valuable investment and a true gem in the rural real estate market.