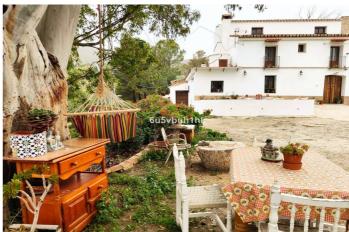

## Costa del Sol, Málaga (town)

We are pleased to present this distinguished country property located in a privileged rural setting. This rustic house, part of a larger old manor house, offers a total land area of 480,000 square meters, characterized by its natural beauty and dryland farming soil, primarily dedicated to almond trees, olive trees, and carob trees. The extensive land not only provides a tranquil and private environment but also presents an exceptional opportunity to expand and diversify agricultural production. With the possibility of increasing the number of trees in production, this estate offers significant potential for those interested in actively exploiting the land and increasing its agricultural yield. The residence encompasses over 800 square meters of construction, of which more than 200 square meters are dedicated to habitable spaces, where a family currently resides. Additionally, an additional part of the property is designated for multiple uses, such as a corral and storage. However, there is the possibility of adapting these areas to create additional rooms or even a separate entrance for another family, thus expanding the options for use and enjoyment of the property. It is important to note that this rustic house shares a wall with the neighbor, forming part of a larger structure. One of the highlights of this property is its natural environment, which offers breathtaking panoramic views that change with the seasons. From every corner of the property, one can enjoy the beauty and serenity of the surrounding landscape, providing a living experience in harmony with nature. In summary, this rustic house nestled on extensive agricultural land offers a unique opportunity for those seeking a tranquil lifestyle connected with the land. With its ample space, versatility of use, and unparalleled views, this property represents a valuable investment and a true gem in the rural real estate market.