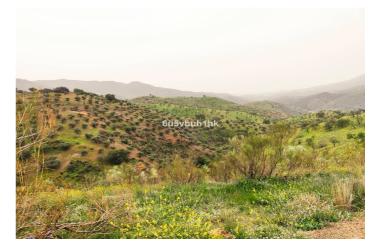

## Costa del Sol, Málaga (town)

We are pleased to present this distinguished country property located in a privileged rural setting. This rustic house, part of a larger old manor house, offers a total land area of 480,000 square meters, characterized by its natural beauty and dryland farming soil, primarily dedicated to almond trees, olive trees, and carob trees. The extensive land not only provides a tranquil and private environment but also presents an exceptional opportunity to expand and diversify agricultural production. With the possibility of increasing the number of trees in production, this estate offers significant potential for those interested in actively exploiting the land and increasing its agricultural yield. The residence encompasses over 800 square meters of construction, of which more than 200 square meters are dedicated to habitable spaces, where a family currently resides. Additionally, an additional part of the property is designated for multiple uses, such as a corral and storage. However, there is the possibility of adapting these areas to create additional rooms or even a separate entrance for another family, thus expanding the options for use and enjoyment of the property. It is important to note that this rustic house shares a wall with the neighbor, forming part of a larger structure. One of the highlights of this property is its natural environment, which offers breathtaking panoramic views that change with the seasons. From every corner of the property, one can enjoy the beauty and serenity of the surrounding landscape, providing a living experience in harmony with nature. In summary, this rustic house nestled on extensive agricultural land offers a unique opportunity for those seeking a tranquil lifestyle connected with the land. With its ample space, versatility of use, and unparalleled views, this property represents a valuable investment and a true gem in the rural real estate market.