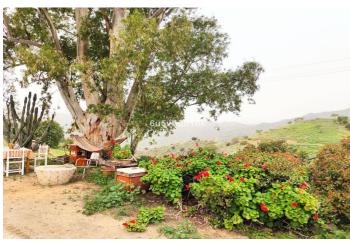

## Costa del Sol, Málaga (town)

We are pleased to present this distinguished country property located in a privileged rural setting. This rustic house, part of a larger old manor house, offers a total land area of 480,000 square meters, characterized by its natural beauty and dryland farming soil, primarily dedicated to almond trees, olive trees, and carob trees. The extensive land not only provides a tranquil and private environment but also presents an exceptional opportunity to expand and diversify agricultural production. With the possibility of increasing the number of trees in production, this estate offers significant potential for those interested in actively exploiting the land and increasing its agricultural yield. The residence encompasses over 800 square meters of construction, of which more than 200 square meters are dedicated to habitable spaces, where a family currently resides. Additionally, an additional part of the property is designated for multiple uses, such as a corral and storage. However, there is the possibility of adapting these areas to create additional rooms or even a separate entrance for another family, thus expanding the options for use and enjoyment of the property. It is important to note that this rustic house shares a wall with the neighbor, forming part of a larger structure. One of the highlights of this property is its natural environment, which offers breathtaking panoramic views that change with the seasons. From every corner of the property, one can enjoy the beauty and serenity of the surrounding landscape, providing a living experience in harmony with nature. In summary, this rustic house nestled on extensive agricultural land offers a unique opportunity for those seeking a tranquil lifestyle connected with the land. With its ample space, versatility of use, and unparalleled views, this property represents a valuable investment and a true gem in the rural real estate market.