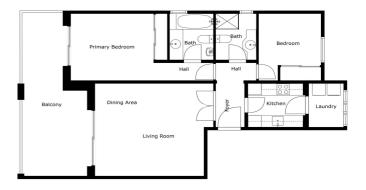

## Costa del Sol, Marbella

Presenting a well-preserved apartment in the popular urbanization El Infantado which offers well-maintained tropical gardens, a large pool area and the advantage of being able to play padel private in your community. Located within walking distance to Marbella town and to the beach promenade from where you can continue walking to Puerto Banus, approximately 6 km away. Shops, and supermarkets, restaurants are only steps away. The bright corner apartment is on the second floor and has a spacious living room with a dining area and direct access to the spacious terrace of 25 sqm which is both covered and uncovered. The master bedroom that also accesses the terrace has an ensuite bathroom. The guest bedroom right opposite has a separate bathroom and wonderful views over the gardens and mountains. Fully equipped independent kitchen with a utility/laundry room. The apartment is very well preserved but in its original condition. Since it's a corner apartment, you live here privately without being seen and have an open view of the beautiful garden and pool area and no road noise. The advantage of living in El Infantado is that you live very close to the center of Marbella but with a fantastic community facility and quiet atmosphere. Included is an underground garage space and storage room. The community is gated and has 24/7 security. Worth a visit! Welcome to book your viewing with us!