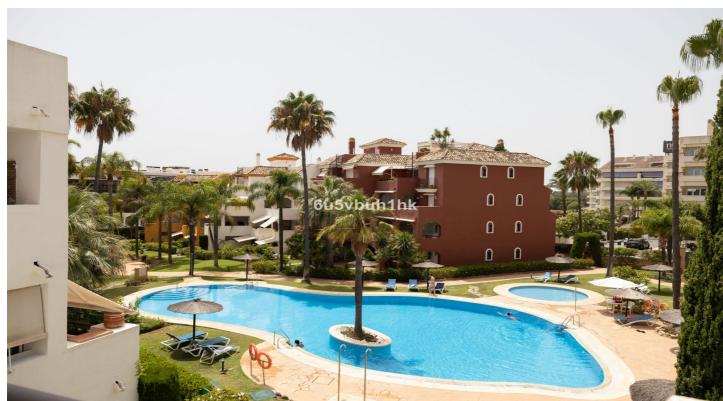

## Costa del Sol, Marbella

Presenting a well-preserved apartment in the popular urbanization El Infantado which offers well-maintained tropical gardens, a large pool area and the advantage of being able to play padel private in your community. Located within walking distance to Marbella town and to the beach promenade from where you can continue walking to Puerto Banus, approximately 6 km away. Shops, and supermarkets, restaurants are only steps away. The bright corner apartment is on the second floor and has a spacious living room with a dining area and direct access to the spacious terrace of 25 sqm which is both covered and uncovered. The master bedroom that also accesses the terrace has an ensuite bathroom. The guest bedroom right opposite has a separate bathroom and wonderful views over the gardens and mountains. Fully equipped independent kitchen with a utility/laundry room. The apartment is very well preserved but in its original condition. Since it's a corner apartment, you live here privately without being seen and have an open view of the beautiful garden and pool area and no road noise. The advantage of living in El Infantado is that you live very close to the center of Marbella but with a fantastic community facility and quiet atmosphere. Included is an underground garage space and storage room. The community is gated and has 24/7 security. Worth a visit! Welcome to book your viewing with us!