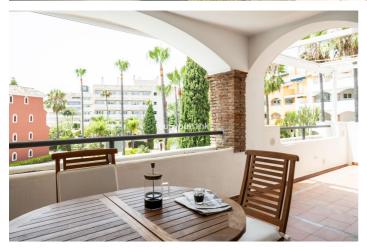

## Costa del Sol, Marbella

Presenting a well-preserved apartment in the popular urbanization El Infantado which offers well-maintained tropical gardens, a large pool area and the advantage of being able to play padel private in your community. Located within walking distance to Marbella town and to the beach promenade from where you can continue walking to Puerto Banus, approximately 6 km away. Shops, and supermarkets, restaurants are only steps away. The bright corner apartment is on the second floor and has a spacious living room with a dining area and direct access to the spacious terrace of 25 sqm which is both covered and uncovered. The master bedroom that also accesses the terrace has an ensuite bathroom. The guest bedroom right opposite has a separate bathroom and wonderful views over the gardens and mountains. Fully equipped independent kitchen with a utility/laundry room. The apartment is very well preserved but in its original condition. Since it's a corner apartment, you live here privately without being seen and have an open view of the beautiful garden and pool area and no road noise. The advantage of living in El Infantado is that you live very close to the center of Marbella but with a fantastic community facility and quiet atmosphere. Included is an underground garage space and storage room. The community is gated and has 24/7 security. Worth a visit! Welcome to book your viewing with us!