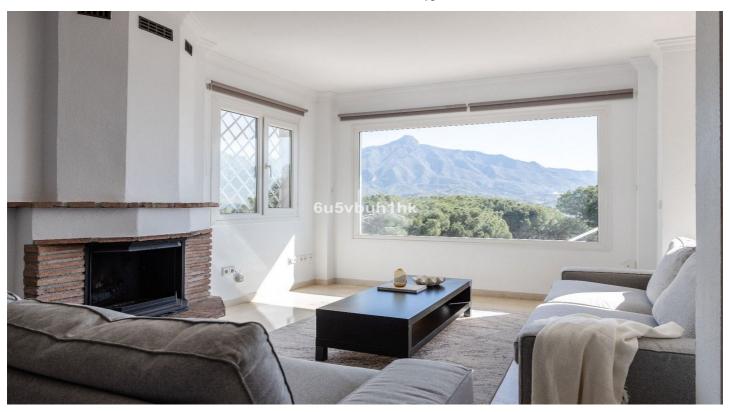

This bright and cosy corner apartment has east orientation and simply stunning views towards the iconic La Concha mountain. The community is very well established and is fully gated, with entrances from two different streets.

The apartment is well distributed over two floors, the entrance leads from the terrace into the open plan living room and ample kitchen area. There is a guest WC and outside patio area on the first level, with potential to create another terrace. Upstairs there are three bedrooms, the master bedroom is ensuite, has built-in wardrobes and spectacular views towards the mountain and over the community area. There is an ample roof terrace which is perfect for outside relaxing and enjoying the panoramic sea and mountain view.