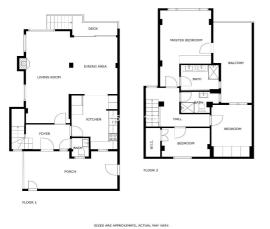

The apartment is well distributed over two floors, the entrance leads from the terrace into the open plan living room and ample kitchen area. There is a guest WC and outside patio area on the first level, with potential to create another terrace. Upstairs there are three bedrooms, the master bedroom is ensuite, has built-in wardrobes and spectacular views towards the mountain and over the community area. There is an ample roof terrace which is perfect for outside relaxing and enjoying the panoramic sea and mountain view.