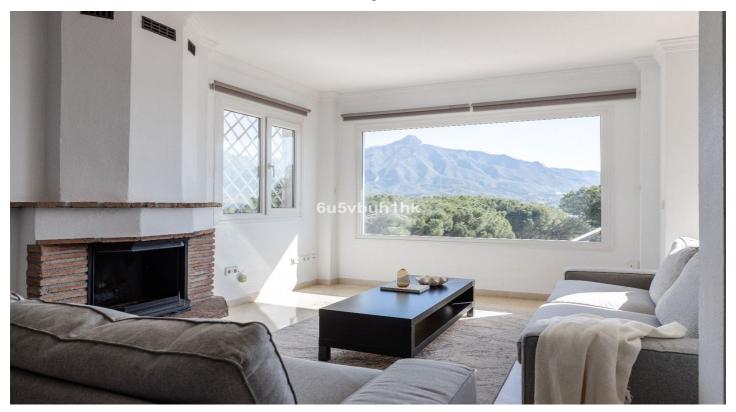

This bright and cosy corner apartment has east orientation and simply stunning views towards the iconic La Concha mountain. The community is very well established and is fully gated, with entrances from two different streets.

The apartment is well distributed over two floors, the entrance leads from the terrace into the open plan living room and ample kitchen area. There is a guest WC and outside patio area on the first level, with potential to create another terrace. Upstairs there are three bedrooms, the master bedroom is ensuite, has built-in wardrobes and spectacular views towards the mountain and over the community area. There is an ample roof terrace which is perfect for outside relaxing and enjoying the panoramic sea and mountain view.

Klimaanlage

Kamin

**Ansichten** 

Meer

Berg

Panorama

Garden

Schwimmbad