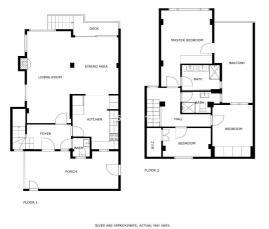

The apartment is well distributed over two floors, the entrance leads from the terrace into the open plan living room and ample kitchen area. There is a guest WC and outside patio area on the first level, with potential to create another terrace. Upstairs there are three bedrooms, the master bedroom is ensuite, has built-in wardrobes and spectacular views towards the mountain and over the community area. There is an ample roof terrace which is perfect for outside relaxing and enjoying the panoramic sea and mountain view.