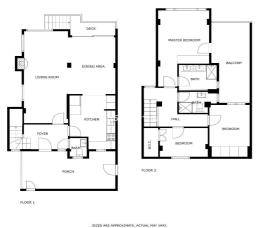

The apartment is well distributed over two floors, the entrance leads from the terrace into the open plan living room and ample kitchen area. There is a guest WC and outside patio area on the first level, with potential to create another terrace. Upstairs there are three bedrooms, the master bedroom is ensuite, has built-in wardrobes and spectacular views towards the mountain and over the community area. There is an ample roof terrace which is perfect for outside relaxing and enjoying the panoramic sea and mountain view.