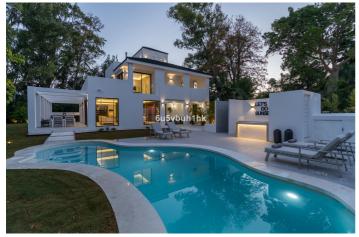

## Costa del Sol, Nueva Andalucía

Elegant refurbished villa with Andalusian features and refurbished to the highest standards with a Scandinavian touch nestled in the sought after area of Nueva Andalucia, Marbella within a close drive to the famous harbour of Puerto Banus and the beach. The property offer a large plot and it offers unparalleled living experience that blends elegance, comfort and convenience. The location couldn't be any better as it is close to Aloha and has easy access to multiple golf courses, tennis & pultisports club, restaurants and bars, shops. The villa offers 5 bedrooms and 4 bathrooms + a guest toilet, an office, a rooftop terrace where you could enjoy 360 degrees of views, a large and comfortable kitchen, and a spacious living-dining area with access to the large ground floor terrace. The attention to detail is impressive: luxurious furnishings and artistic accents enhancing the overall ambiance, large windows frame to enhance the panoramic views, inviting natural light to illuminate the living spaces. The outdoor experience is further enhanced by a pristine poolside bar, offering the perfect setting for entertaining guests or simply enjoying a refreshing beverage on warm summer days. You will enjoy lovely views to La Concha, and you will have the sun shining during afternoons and evening, ideal for al fresco outdoor dining. The property includes private indoor parking for 3 cars and a service room. A unique opportunity to purchase an exclusive, large luxury villa in the golf valley within short distance on a walk to everything and a short drive to the sea and port.