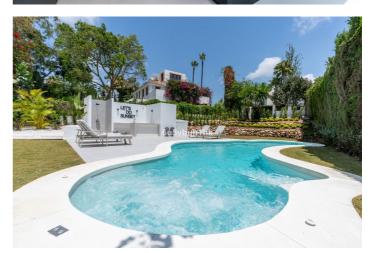

## Costa del Sol, Nueva Andalucía

Elegant refurbished villa with Andalusian features and refurbished to the highest standards with a Scandinavian touch nestled in the sought after area of Nueva Andalucia, Marbella within a close drive to the famous harbour of Puerto Banus and the beach. The property offer a large plot and it offers unparalleled living experience that blends elegance, comfort and convenience. The location couldn't be any better as it is close to Aloha and has easy access to multiple golf courses, tennis & pultisports club, restaurants and bars, shops. The villa offers 5 bedrooms and 4 bathrooms + a guest toilet, an office, a rooftop terrace where you could enjoy 360 degrees of views, a large and comfortable kitchen, and a spacious living-dining area with access to the large ground floor terrace. The attention to detail is impressive: luxurious furnishings and artistic accents enhancing the overall ambiance, large windows frame to enhance the panoramic views, inviting natural light to illuminate the living spaces. The outdoor experience is further enhanced by a pristine poolside bar, offering the perfect setting for entertaining guests or simply enjoying a refreshing beverage on warm summer days. You will enjoy lovely views to La Concha, and you will have the sun shining during afternoons and evening, ideal for al fresco outdoor dining. The property includes private indoor parking for 3 cars and a service room. A unique opportunity to purchase an exclusive, large luxury villa in the golf valley within short distance on a walk to everything and a short drive to the sea and port.

## **Features:**

FeaturesClimate ControlViewsCovered TerraceAir ConditioningMountainNear TransportPanoramic

Satellite TV Country
Storage Room Garden
Ensuite Bathroom Pool
Double Glazing Golf

Setting Pool Furniture