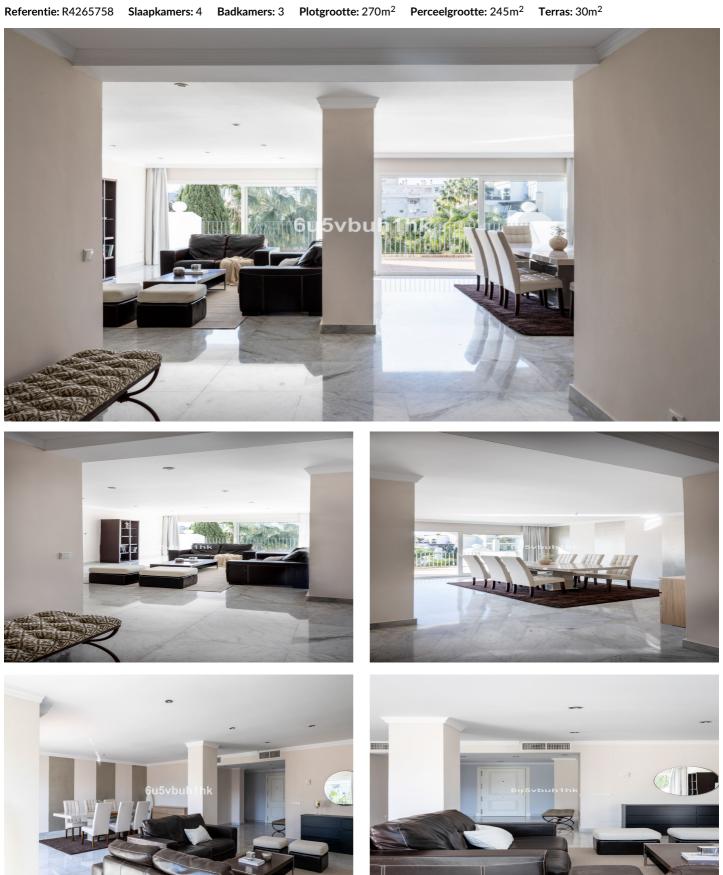

## Costa del Sol, Los Alamos

Casa Palm is a fantastic 305m2 property located in the Puertochico urbanization, in the sought-after neighborhood of Los Álamos, Torremolinos. It was designed by the same architect as the San Carlos and San Luis Castles, so its striking architectural design is reminiscent of the style so typical of its predecessors. Puertochico has 93 extensive homes made with the best materials and finishes, with gardens of lush exotic plants that intoxicate us with peace. The complex is a closed area with a security checkpoint, providing greater peace of mind to its neighbors. Its excellent location places it just a two-minute walk from the beach, close to restaurants, shops, supermarkets, a taxi rank, a bus stop and the commuter train. This area has a pet park, outdoor space for outdoor sports, very close to the access to the highway, the Plaza Mayor shopping center and just 5 minutes from the airport and 15 minutes from Malaga city. It is oriented mainly to the south and has 270 m2 of totally exterior housing in each and every one of its rooms. It is located on the third floor of a building distributed in three spacious and complete bedrooms with a dressing room and a Mediterranean-style en-suite bathroom. It has a large rectangular living room that includes two rooms: the meeting area and the relaxation area, with large French doors that give us access to the main 30m2 terrace with panoramic views of the sea. It also has a good-sized kitchen that makes it very comfortable and also has a spacious laundry room. It has three parking spaces, one of which can fit two cars and two large storage rooms included in the price.