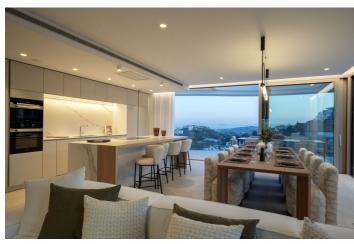

## Costa del Sol, Benahavís (town)

Strategically located between vibrant Marbella and Benahavís, this residence is located in the exclusive residential area of "El Madroñal". Its accesses, from La Quinta or the Ronda highway, place it a stone's throw from the beaches and the center of neighboring cities. Its architecture has been meticulously designed to offer stunning panoramic views without compromising privacy.

This enclave enjoys the privacy of nature and is located in a true oasis of tranquility, without neglecting security and privacy. High-quality materials carefully selected for their excellence and elegance create a sophisticated and functional atmosphere.

This luxurious 450 square meter apartment is the home of your dreams. The master bedroom, measuring 40 square meters, is a true gem with a large dressing room and a spacious bathroom that offers direct access to the terrace. The three additional bedrooms also feature private bathrooms and generous closets.

In total, this exceptional space stands out for its architectural design, its strategic location and its high-quality materials, creating an environment that combines beauty and functionality. A corner of luxury and comfort that welcomes you to the Costa del Sol.