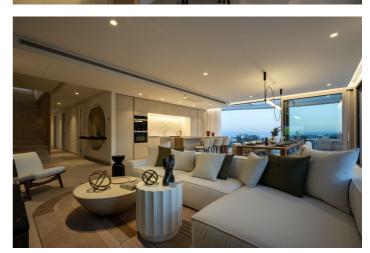

## Costa del Sol, Benahavís (town)

Strategically located between vibrant Marbella and Benahavís, this residence is located in the exclusive residential area of "El Madroñal". Its accesses, from La Quinta or the Ronda highway, place it a stone's throw from the beaches and the center of neighboring cities. Its architecture has been meticulously designed to offer stunning panoramic views without compromising privacy.

This enclave enjoys the privacy of nature and is located in a true oasis of tranquility, without neglecting security and privacy. High-quality materials carefully selected for their excellence and elegance create a sophisticated and functional atmosphere.

This luxurious 450 square meter apartment is the home of your dreams. The master bedroom, measuring 40 square meters, is a true gem with a large dressing room and a spacious bathroom that offers direct access to the terrace. The three additional bedrooms also feature private bathrooms and generous closets.

In total, this exceptional space stands out for its architectural design, its strategic location and its high-quality materials, creating an environment that combines beauty and functionality. A corner of luxury and comfort that welcomes you to the Costa del Sol.